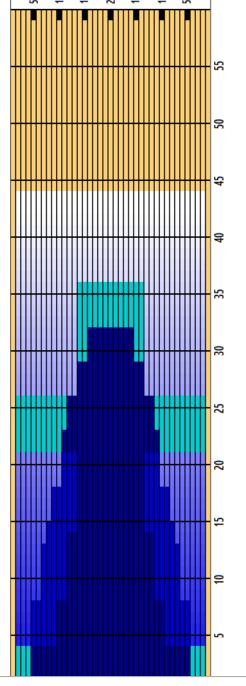

## Norwegian Open 2024

Oil Pattern Distance **Forward Oil Total Tank Configuration** 

19.65 mL Multi Tank

44

**Reverse Brush Drop Reverse Oil Total Tank A Conditioner** 

38 10.5 mL **Current**  Oil Per Board **Volume Oil Total Tank B Conditioner** 

50 ul 30.15 mL **ICE** 

|   | START | STOP | LOADS | SPEED | BUFFER | TANK | CROSSED | START | END  | FEET | T.OIL |
|---|-------|------|-------|-------|--------|------|---------|-------|------|------|-------|
| 1 | 2L    | 2R   | 4     | 10    | 3      | Α    | 148     | 0.0   | 4.2  | 4.2  | 7400  |
| 2 | 10L   | 10R  | 2     | 14    | 3      | Α    | 42      | 4.2   | 8.1  | 3.9  | 2100  |
| 3 | 12L   | 12R  | 3     | 14    | 3      | Α    | 51      | 8.1   | 14.0 | 5.9  | 2550  |
| 4 | 14L   | 14R  | 3     | 18    | 3      | Α    | 39      | 14.0  | 21.6 | 7.6  | 1950  |
| 5 | 2L    | 2R   | 2     | 18    | 3      | В    | 74      | 21.6  | 26.7 | 5.1  | 3700  |
| 6 | 14L   | 14R  | 3     | 22    | 3      | Α    | 39      | 26.7  | 36.0 | 9.3  | 1950  |
| 7 | 2L    | 2R   | 0     | 22    | 3      | Α    | 0       | 36.0  | 40.0 | 4.0  | 0     |
| 8 | 2L    | 2R   | 0     | 22    | 2      | Α    | 0       | 40.0  | 44.0 | 4.0  | 0     |
|   |       |      |       |       |        |      |         |       |      |      |       |
|   |       |      |       |       |        |      |         |       |      |      |       |
|   |       |      |       |       |        |      |         |       |      |      |       |
|   |       |      |       |       |        |      |         |       |      |      |       |
|   |       |      |       |       |        |      |         |       |      |      |       |
|   |       |      |       |       |        |      |         |       |      |      |       |
|   |       |      |       |       |        |      |         |       |      |      |       |

| 2 16L<br>3 14L<br>4 12L<br>5 11L<br>6 9L<br>7 8L | 14R | 0<br>1<br>1 | 26<br>22 |   | _ |    | 44.0 |      | -12.0 | 0    |
|--------------------------------------------------|-----|-------------|----------|---|---|----|------|------|-------|------|
| 3 14L<br>4 12L<br>5 11L<br>6 9L<br>7 8L          | 14R | _           |          | 3 | В |    |      |      |       |      |
| 4 12L<br>5 11L<br>6 9L<br>7 8L                   |     | 1           | 22       |   | _ | 9  | 32.0 | 28.9 | -3.1  | 450  |
| 5 11L<br>6 9L<br>7 8L                            | 12R |             | 22       | 3 | В | 13 | 28.9 | 25.8 | -3.1  | 650  |
| 6 9L<br>7 8L                                     |     | 1           | 22       | 3 | В | 17 | 25.8 | 22.7 | -3.1  | 850  |
| 7 8L                                             | 11R | 2           | 18       | 3 | В | 38 | 22.7 | 17.6 | -5.1  | 1900 |
|                                                  | 9R  | 1           | 18       | 3 | В | 23 | 17.6 | 15.1 | -2.5  | 1150 |
| 8 7L                                             | 8R  | 1           | 18       | 3 | В | 25 | 15.1 | 12.6 | -2.5  | 1250 |
|                                                  | 7R  | 2           | 18       | 3 | В | 54 | 12.6 | 7.5  | -5.1  | 2700 |
| 9 5L                                             | 5R  | 1           | 18       | 3 | В | 31 | 7.5  | 5.0  | -2.5  | 1550 |
| 10 2L                                            | 2R  | 0           | 14       | 3 | Α | 0  | 5.0  | 0.0  | -5.0  | 0    |

Cleaner Ratio Main Mix Forward 5:1 Cleaner Ratio Back End Mix 5:1 Cleaner Ratio Back End Distance 59 Buffer RPM: 4 = 700 | 3 = 500 | 2 = 200 | 1 = 100

Gjord av Joakim Biehl 2023

Reverse Combined

| Item             | 3L-7L:18L-18R  | 8L-12L:18L-18R | 13L-17L:18L-18R | 18L-18R:17R-13R | 18L-18R:12R-8R | 18L-18R:7R-3R  |
|------------------|----------------|----------------|-----------------|-----------------|----------------|----------------|
| Description      | Outside:Middle | Middle:Middle  | Inside:Middle   | MIddle: Inside  | Middle:Middle  | Middle:Outside |
| Track Zone Ratio | 3,86           | 1.99           | 1.08            | 1.08            | 1.99           | 3.86           |