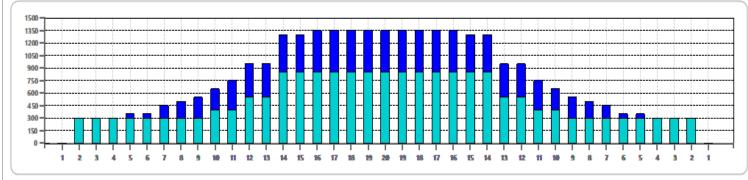

50 ul 30.15 mL **ICE** 

|   | START | STOP | LOADS | SPEED | BUFFER | TANK | CROSSED | START | END  | FEET | T.OIL |
|---|-------|------|-------|-------|--------|------|---------|-------|------|------|-------|
| 1 | 2L    | 2R   | 4     | 10    | 3      | Α    | 148     | 0.0   | 4.2  | 4.2  | 7400  |
| 2 | 10L   | 10R  | 2     | 14    | 3      | Α    | 42      | 4.2   | 8.1  | 3.9  | 2100  |
| 3 | 12L   | 12R  | 3     | 14    | 3      | Α    | 51      | 8.1   | 14.0 | 5.9  | 2550  |
| 4 | 14L   | 14R  | 3     | 18    | 3      | Α    | 39      | 14.0  | 21.6 | 7.6  | 1950  |
| 5 | 2L    | 2R   | 2     | 18    | 3      | В    | 74      | 21.6  | 26.7 | 5.1  | 3700  |
| 6 | 14L   | 14R  | 3     | 22    | 3      | Α    | 39      | 26.7  | 36.0 | 9.3  | 1950  |
| 7 | 2L    | 2R   | 0     | 22    | 3      | Α    | 0       | 36.0  | 40.0 | 4.0  | 0     |
| 8 | 2L    | 2R   | 0     | 22    | 2      | Α    | 0       | 40.0  | 44.0 | 4.0  | 0     |
|   |       |      |       |       |        |      |         |       |      |      |       |
|   |       |      |       |       |        |      |         |       |      |      |       |
|   |       |      |       |       |        |      |         |       |      |      |       |
|   |       |      |       |       |        |      |         |       |      |      |       |
|   |       |      |       |       |        |      |         |       |      |      |       |
|   |       |      |       |       |        |      |         |       |      |      |       |
|   |       |      |       |       |        |      |         |       |      |      |       |

| 2 16L<br>3 14L<br>4 12L<br>5 11L<br>6 9L<br>7 8L | 14R | 0<br>1<br>1 | 26<br>22 |   | _ |    | 44.0 |      | -12.0 | 0    |
|--------------------------------------------------|-----|-------------|----------|---|---|----|------|------|-------|------|
| 3 14L<br>4 12L<br>5 11L<br>6 9L<br>7 8L          | 14R | _           |          | 3 | В |    |      |      |       |      |
| 4 12L<br>5 11L<br>6 9L<br>7 8L                   |     | 1           | 22       |   | _ | 9  | 32.0 | 28.9 | -3.1  | 450  |
| 5 11L<br>6 9L<br>7 8L                            | 12R |             | 22       | 3 | В | 13 | 28.9 | 25.8 | -3.1  | 650  |
| 6 9L<br>7 8L                                     |     | 1           | 22       | 3 | В | 17 | 25.8 | 22.7 | -3.1  | 850  |
| 7 8L                                             | 11R | 2           | 18       | 3 | В | 38 | 22.7 | 17.6 | -5.1  | 1900 |
|                                                  | 9R  | 1           | 18       | 3 | В | 23 | 17.6 | 15.1 | -2.5  | 1150 |
| 8 7L                                             | 8R  | 1           | 18       | 3 | В | 25 | 15.1 | 12.6 | -2.5  | 1250 |
|                                                  | 7R  | 2           | 18       | 3 | В | 54 | 12.6 | 7.5  | -5.1  | 2700 |
| 9 5L                                             | 5R  | 1           | 18       | 3 | В | 31 | 7.5  | 5.0  | -2.5  | 1550 |
| 10 2L                                            | 2R  | 0           | 14       | 3 | Α | 0  | 5.0  | 0.0  | -5.0  | 0    |